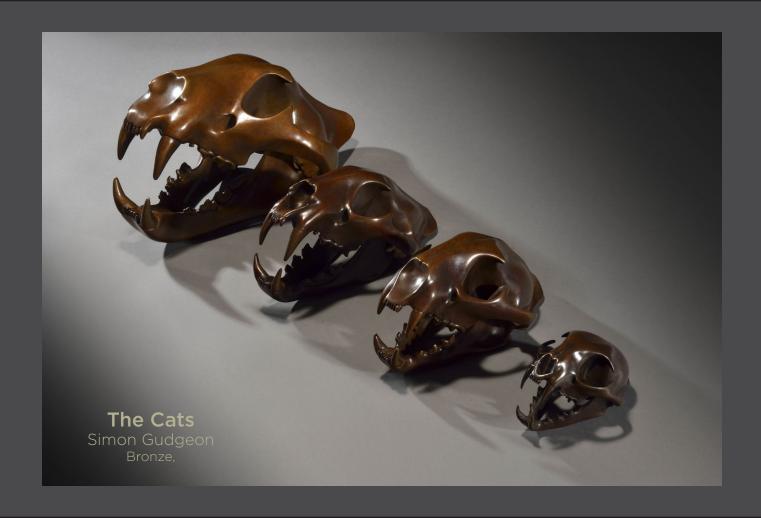

They are available on beautifully crafted plinths or as wall mounts - the big cats mounted on a wall as a collection look stunning!

Simon Gudgeon

Tel: 07779 712298 sg@simongudgeon.com www.simongudgeon.com www.sculpturebythelakes.co.uk

**Tiger**Simon Gudgeon
Bronze, Limited Edition of 9
Wall Mount 19 x 33 x 23cm 7.5 x 13 x 9 inches

**Leopard**Simon Gudgeon
Bronze, Limited Edition of 25
Wall Mount 13 x 13 x 24cm 5.1 x 5.1 x 9.5 inches

Cougar
Simon Gudgeon
Bronze, Limited Edition of 25
Wall Mount 13 x 16 x 20 cm 5.1 x 3 x 7.8 inches

Bobcat
Simon Gudgeon
Bronze, Limited Edition of 25
Wall Mount 8 x 9 x 12 cm 3 x 3 5 x 4 7 inches

Simon Gudgeon Bronze, Limited Edition of 25 74 x 64 x 25 cm 29 x 25 x 10 inches