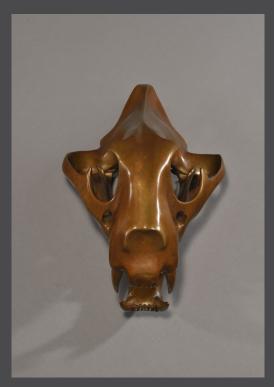

**Tiger**Simon Gudgeon
Bronze, Limited Edition of 9
Wall Mount 19 x 33 x 23cm 7.5 x 13 x 9 inches

**Leopard**Simon Gudgeon
Bronze, Limited Edition of 25
Wall Mount 13 x 13 x 24cm 5.1 x 5.1 x 9.5 inches