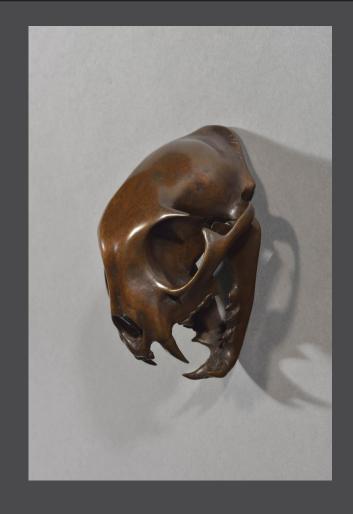

**Tiger**Simon Gudgeon
Bronze, Limited Edition of 9
Wall Mount 19 x 33 x 23cm 7.5 x 13 x 9 inches

**Leopard**Simon Gudgeon
Bronze, Limited Edition of 25
Wall Mount 13 x 13 x 24cm 5.1 x 5.1 x 9.5 inches

Cougar
Simon Gudgeon
Bronze, Limited Edition of 25
Wall Mount 13 x 16 x 20 cm 5.1 x 3 x 7.8 inches

Bobcat
Simon Gudgeon
Bronze, Limited Edition of 25
Wall Mount 8 x 9 x 12 cm 3 x 3 5 x 4 7 inches

Simon Gudgeon Bronze, Limited Edition of 25 74 x 64 x 25 cm 29 x 25 x 10 inches