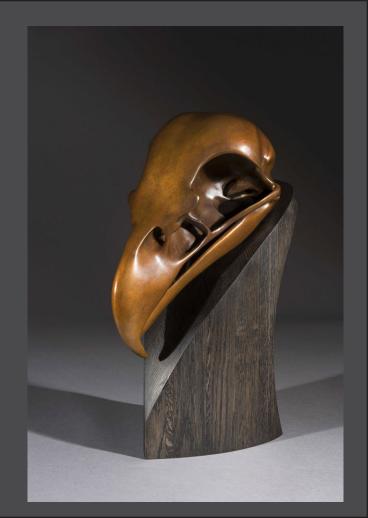

Bald Eagle
Simon Gudgeon
Bronze, Limited Edition of 25
Wall mount 20 x 22 x 36cm 7.8 x 8.6 x 14.1 inches
Plinth 50 x 22 x 38cm 19.6 x 8.6 x 14.9 inches

Raven
Simon Gudgeon
Bronze, Limited Edition of 25
Wall Mount 19 x 19 x 48cm 7.5 x 7.5 x 19 inches