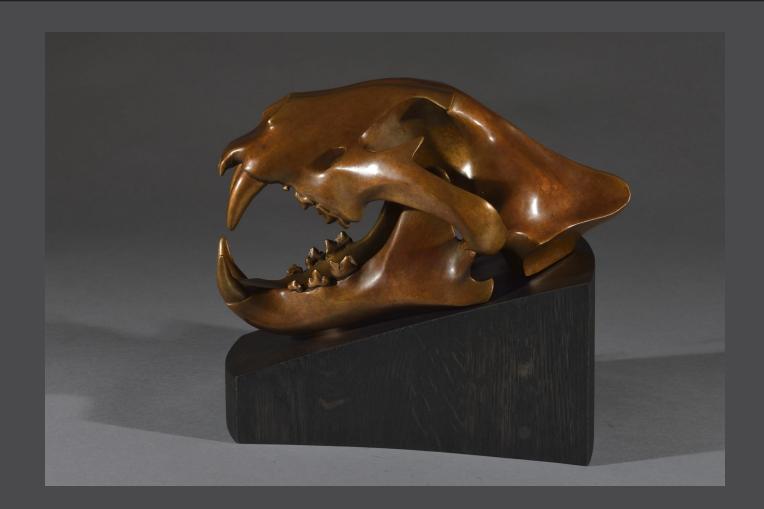

**Tiger**Simon Gudgeon
Bronze, Limited Edition of 9
Wall Mount 19 x 33 x 23cm 7.5 x 13 x 9 inches

**Leopard**Simon Gudgeon
Bronze, Limited Edition of 25
Wall Mount 13 x 13 x 24cm 5.1 x 5.1 x 9.5 inches

Cougar
Simon Gudgeon
Bronze, Limited Edition of 25
Wall Mount 13 x 16 x 20 cm 5.1 x 3 x 7.8 inches

Bobcat
Simon Gudgeon
Bronze, Limited Edition of 25
Wall Mount 8 x 9 x 12 cm 3 x 3 5 x 4 7 inches

Simon Gudgeon Bronze, Limited Edition of 25 74 x 64 x 25 cm 29 x 25 x 10 inches