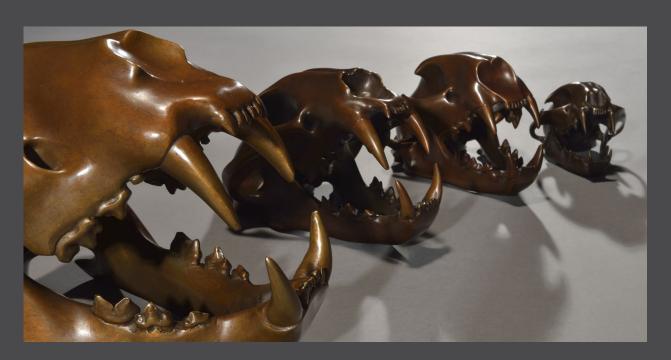

**Tiger**Simon Gudgeon
Bronze, Limited Edition of 9
Wall Mount 19 x 33 x 23cm 7.5 x 13 x 9 inches

**Leopard**Simon Gudgeon
Bronze, Limited Edition of 25
Wall Mount 13 x 13 x 24cm 5.1 x 5.1 x 9.5 inches

Cougar
Simon Gudgeon
Bronze, Limited Edition of 25
Wall Mount 13 x 16 x 20 cm 5.1 x 3 x 7.8 inches

Bobcat
Simon Gudgeon
Bronze, Limited Edition of 25
Wall Mount 8 x 9 x 12 cm 3 x 3 5 x 4 7 inches

Simon Gudgeon Bronze, Limited Edition of 25 74 x 64 x 25 cm 29 x 25 x 10 inches