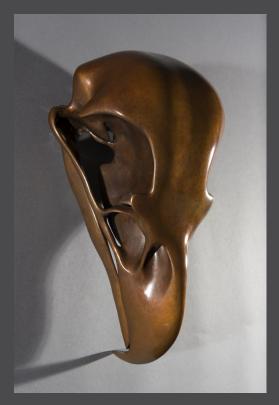

Bald Eagle
Simon Gudgeon
Bronze, Limited Edition of 25
Wall mount 20 x 22 x 36cm 7.8 x 8.6 x 14.1 inches
Plinth 50 x 22 x 38cm 19.6 x 8.6 x 14.9 inches

Raven
Simon Gudgeon
Bronze, Limited Edition of 25
Wall Mount 19 x 19 x 48cm 7.5 x 7.5 x 19 inches