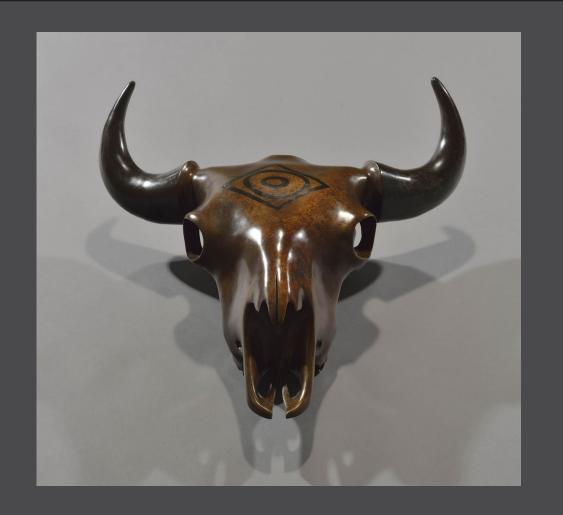

## Skulls

by Simon Gudgeon

## Introduction

As Henry Moore once drew inspiration for pure abstraction from bones, I've recently created a series of sculptures that translate the already elegant shapes of skulls into reductive organic forms. While still immediately relatable to the source of their inspiration, the bronze medium imbues these pieces with an iconographic solidity that exists in evocative but peaceful contrast to the vanitas of the subject.