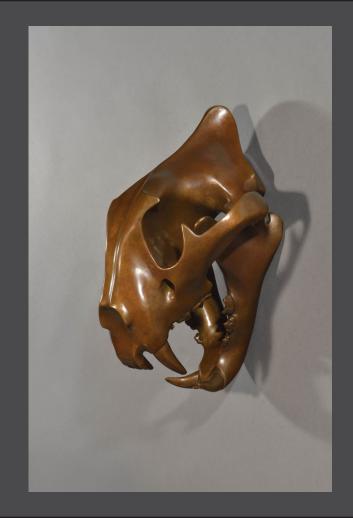

Cougar
Simon Gudgeon
Bronze, Limited Edition of 25
Wall Mount 13 x 16 x 20 cm 5.1 x 3 x 7.8 inches

Bobcat
Simon Gudgeon
Bronze, Limited Edition of 25
Wall Mount 8 x 9 x 12 cm 3 x 3 5 x 4 7 inches

Simon Gudgeon Bronze, Limited Edition of 25 74 x 64 x 25 cm 29 x 25 x 10 inches