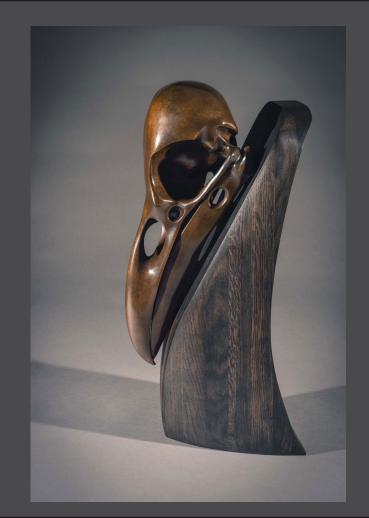

Bald Eagle
Simon Gudgeon
Bronze, Limited Edition of 25
Wall mount 20 x 22 x 36cm 7.8 x 8.6 x 14.1 inches
Plinth 50 x 22 x 38cm 19.6 x 8.6 x 14.9 inches

Raven
Simon Gudgeon
Bronze, Limited Edition of 25
Wall Mount 19 x 19 x 48cm 7.5 x 7.5 x 19 inches