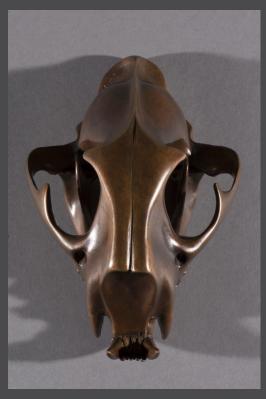

**Tiger**Simon Gudgeon
Bronze, Limited Edition of 9
Wall Mount 19 x 33 x 23cm 7.5 x 13 x 9 inches

**Leopard**Simon Gudgeon
Bronze, Limited Edition of 25
Wall Mount 13 x 13 x 24cm 5.1 x 5.1 x 9.5 inches

Cougar
Simon Gudgeon
Bronze, Limited Edition of 25
Wall Mount 13 x 16 x 20 cm 5.1 x 3 x 7.8 inches

Bobcat
Simon Gudgeon
Bronze, Limited Edition of 25
Wall Mount 8 x 9 x 12 cm 3 x 3 5 x 4 7 inches

Simon Gudgeon Bronze, Limited Edition of 25 74 x 64 x 25 cm 29 x 25 x 10 inches