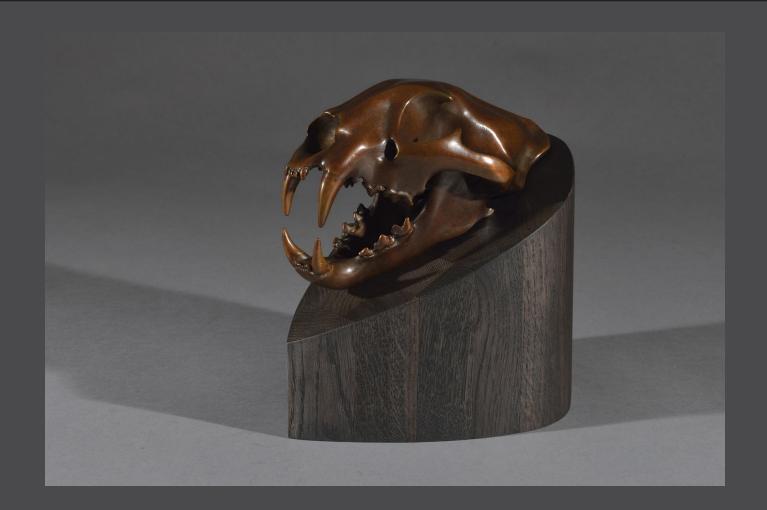

**Tiger**Simon Gudgeon
Bronze, Limited Edition of 9
Wall Mount 19 x 33 x 23cm 7.5 x 13 x 9 inches

**Leopard**Simon Gudgeon
Bronze, Limited Edition of 25
Wall Mount 13 x 13 x 24cm 5.1 x 5.1 x 9.5 inches

Cougar
Simon Gudgeon
Bronze, Limited Edition of 25
Wall Mount 13 x 16 x 20 cm 5.1 x 3 x 7.8 inches

Bobcat
Simon Gudgeon
Bronze, Limited Edition of 25
Wall Mount 8 x 9 x 12 cm 3 x 3 5 x 4 7 inches

Simon Gudgeon Bronze, Limited Edition of 25 74 x 64 x 25 cm 29 x 25 x 10 inches