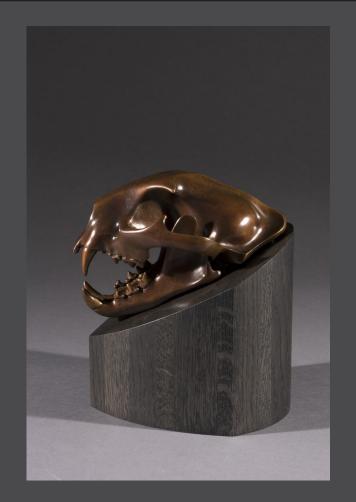

**Tiger**Simon Gudgeon
Bronze, Limited Edition of 9
Wall Mount 19 x 33 x 23cm 7.5 x 13 x 9 inches

**Leopard**Simon Gudgeon
Bronze, Limited Edition of 25
Wall Mount 13 x 13 x 24cm 5.1 x 5.1 x 9.5 inches

Cougar
Simon Gudgeon
Bronze, Limited Edition of 25
Wall Mount 13 x 16 x 20 cm 5.1 x 3 x 7.8 inches

Bobcat
Simon Gudgeon
Bronze, Limited Edition of 25
Wall Mount 8 x 9 x 12 cm 3 x 3 5 x 4 7 inches

Simon Gudgeon Bronze, Limited Edition of 25 74 x 64 x 25 cm 29 x 25 x 10 inches