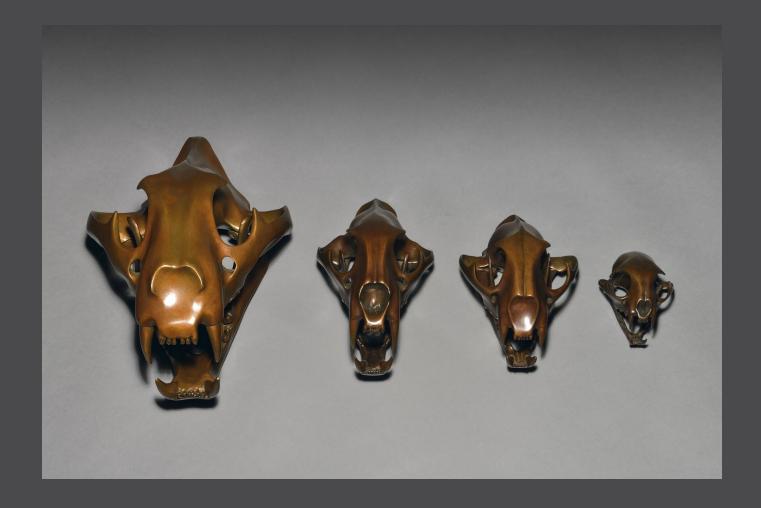

They are available on beautifully crafted plinths or as wall mounts - the big cats mounted on a wall as a collection look stunning!

Simon Gudgeon

Tel: 07779 712298 sg@simongudgeon.com www.simongudgeon.com www.sculpturebythelakes.co.uk

**Tiger**Simon Gudgeon
Bronze, Limited Edition of 9
Wall Mount 19 x 33 x 23cm 7.5 x 13 x 9 inches

**Leopard**Simon Gudgeon
Bronze, Limited Edition of 25
Wall Mount 13 x 13 x 24cm 5.1 x 5.1 x 9.5 inches

Cougar
Simon Gudgeon
Bronze, Limited Edition of 25
Wall Mount 13 x 16 x 20 cm 5.1 x 3 x 7.8 inches

Bobcat
Simon Gudgeon
Bronze, Limited Edition of 25
Wall Mount 8 x 9 x 12 cm 3 x 3 5 x 4 7 inches

Simon Gudgeon Bronze, Limited Edition of 25 74 x 64 x 25 cm 29 x 25 x 10 inches