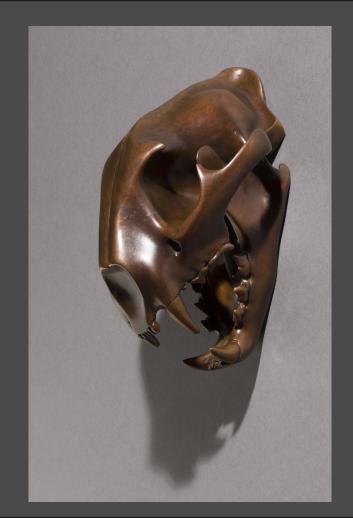

Bald Eagle
Simon Gudgeon
Bronze, Limited Edition of 25
Wall mount 20 x 22 x 36cm 7.8 x 8.6 x 14.1 inches
Plinth 50 x 22 x 38cm 19.6 x 8.6 x 14.9 inches

Raven
Simon Gudgeon
Bronze, Limited Edition of 25
Wall Mount 19 x 19 x 48cm 7.5 x 7.5 x 19 inches

**Tiger**Simon Gudgeon
Bronze, Limited Edition of 9
Wall Mount 19 x 33 x 23cm 7.5 x 13 x 9 inches

**Leopard**Simon Gudgeon
Bronze, Limited Edition of 25
Wall Mount 13 x 13 x 24cm 5.1 x 5.1 x 9.5 inches

Cougar
Simon Gudgeon
Bronze, Limited Edition of 25
Wall Mount 13 x 16 x 20 cm 5.1 x 3 x 7.8 inches

Bobcat
Simon Gudgeon
Bronze, Limited Edition of 25
Wall Mount 8 x 9 x 12 cm 3 x 3 5 x 4 7 inches

Simon Gudgeon Bronze, Limited Edition of 25 74 x 64 x 25 cm 29 x 25 x 10 inches