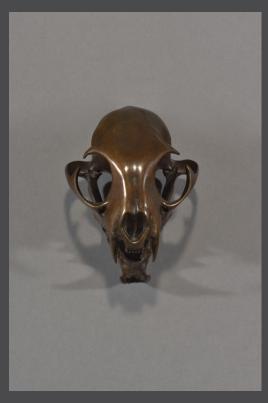

**Tiger**Simon Gudgeon
Bronze, Limited Edition of 9
Wall Mount 19 x 33 x 23cm 7.5 x 13 x 9 inches

**Leopard**Simon Gudgeon
Bronze, Limited Edition of 25
Wall Mount 13 x 13 x 24cm 5.1 x 5.1 x 9.5 inches

Cougar
Simon Gudgeon
Bronze, Limited Edition of 25
Wall Mount 13 x 16 x 20 cm 5.1 x 3 x 7.8 inches

Bobcat
Simon Gudgeon
Bronze, Limited Edition of 25
Wall Mount 8 x 9 x 12 cm 3 x 3 5 x 4 7 inches

Simon Gudgeon Bronze, Limited Edition of 25 74 x 64 x 25 cm 29 x 25 x 10 inches