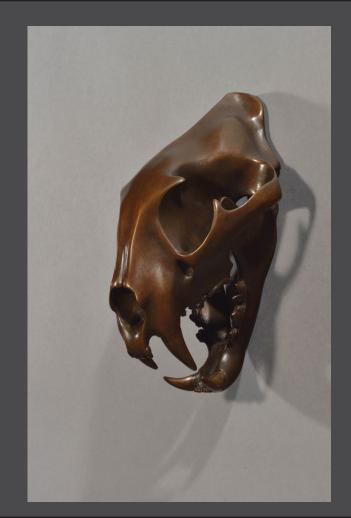

**Tiger**Simon Gudgeon
Bronze, Limited Edition of 9
Wall Mount 19 x 33 x 23cm 7.5 x 13 x 9 inches

**Leopard**Simon Gudgeon
Bronze, Limited Edition of 25
Wall Mount 13 x 13 x 24cm 5.1 x 5.1 x 9.5 inches

Cougar
Simon Gudgeon
Bronze, Limited Edition of 25
Wall Mount 13 x 16 x 20 cm 5.1 x 3 x 7.8 inches

Bobcat
Simon Gudgeon
Bronze, Limited Edition of 25
Wall Mount 8 x 9 x 12 cm 3 x 3 5 x 4 7 inches

Simon Gudgeon Bronze, Limited Edition of 25 74 x 64 x 25 cm 29 x 25 x 10 inches