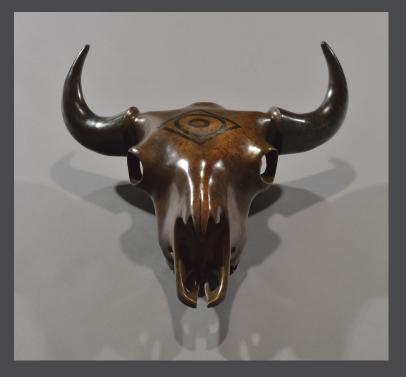

Cougar
Simon Gudgeon
Bronze, Limited Edition of 25
Wall Mount 13 x 16 x 20 cm 5.1 x 3 x 7.8 inches

Bobcat
Simon Gudgeon
Bronze, Limited Edition of 25
Wall Mount 8 x 9 x 12 cm 3 x 3 5 x 4 7 inches

Simon Gudgeon Bronze, Limited Edition of 25 74 x 64 x 25 cm 29 x 25 x 10 inches