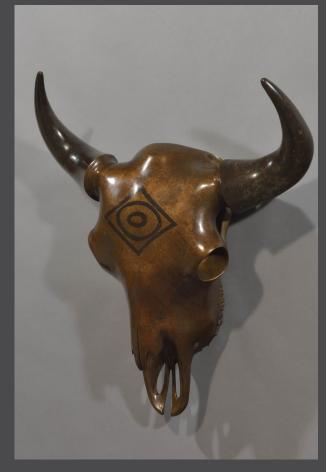

## Skulls

by Simon Gudgeon

## Introduction

As Henry Moore once drew inspiration for pure abstraction from bones, I've recently created a series of sculptures that translate the already elegant shapes of skulls into reductive organic forms. While still immediately relatable to the source of their inspiration, the bronze medium imbues these pieces with an iconographic solidity that exists in evocative but peaceful contrast to the vanitas of the subject.