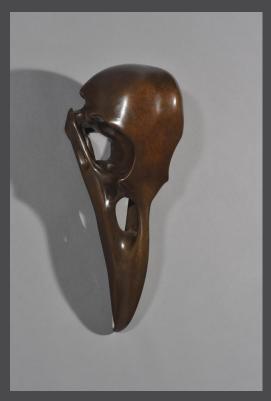

Bald Eagle
Simon Gudgeon
Bronze, Limited Edition of 25
Wall mount 20 x 22 x 36cm 7.8 x 8.6 x 14.1 inches
Plinth 50 x 22 x 38cm 19.6 x 8.6 x 14.9 inches

Raven
Simon Gudgeon
Bronze, Limited Edition of 25
Wall Mount 19 x 19 x 48cm 7.5 x 7.5 x 19 inches