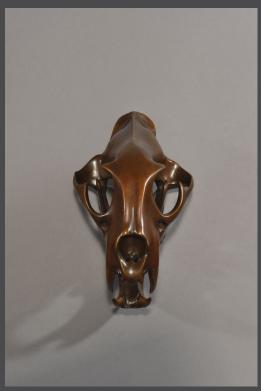

**Tiger**Simon Gudgeon
Bronze, Limited Edition of 9
Wall Mount 19 x 33 x 23cm 7.5 x 13 x 9 inches

**Leopard**Simon Gudgeon
Bronze, Limited Edition of 25
Wall Mount 13 x 13 x 24cm 5.1 x 5.1 x 9.5 inches

Cougar
Simon Gudgeon
Bronze, Limited Edition of 25
Wall Mount 13 x 16 x 20 cm 5.1 x 3 x 7.8 inches

Bobcat
Simon Gudgeon
Bronze, Limited Edition of 25
Wall Mount 8 x 9 x 12 cm 3 x 3 5 x 4 7 inches

Simon Gudgeon Bronze, Limited Edition of 25 74 x 64 x 25 cm 29 x 25 x 10 inches