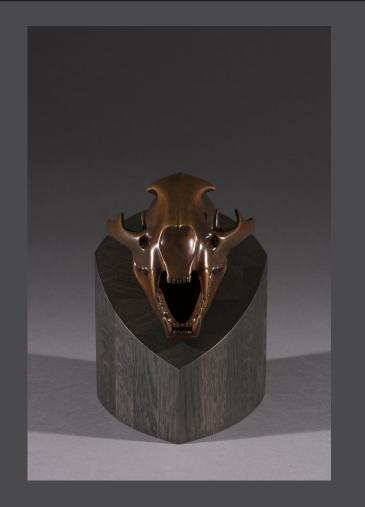

Bald Eagle
Simon Gudgeon
Bronze, Limited Edition of 25
Wall mount 20 x 22 x 36cm 7.8 x 8.6 x 14.1 inches
Plinth 50 x 22 x 38cm 19.6 x 8.6 x 14.9 inches

Raven
Simon Gudgeon
Bronze, Limited Edition of 25
Wall Mount 19 x 19 x 48cm 7.5 x 7.5 x 19 inches

**Tiger**Simon Gudgeon
Bronze, Limited Edition of 9
Wall Mount 19 x 33 x 23cm 7.5 x 13 x 9 inches

**Leopard**Simon Gudgeon
Bronze, Limited Edition of 25
Wall Mount 13 x 13 x 24cm 5.1 x 5.1 x 9.5 inches

Cougar
Simon Gudgeon
Bronze, Limited Edition of 25
Wall Mount 13 x 16 x 20 cm 5.1 x 3 x 7.8 inches

Bobcat
Simon Gudgeon
Bronze, Limited Edition of 25
Wall Mount 8 x 9 x 12 cm 3 x 3 5 x 4 7 inches

Simon Gudgeon Bronze, Limited Edition of 25 74 x 64 x 25 cm 29 x 25 x 10 inches